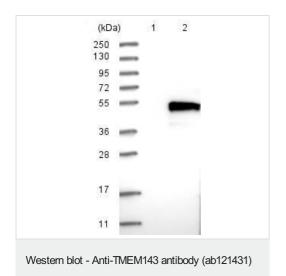

ab121431 at a 1/250 dilution staining TMEM43 in paraffinembedded Human colon tissue, by Immunohistochemistry.

All lanes: Anti-TMEM143 antibody (ab121431) at 1/250 dilution

Lane 1: Vector only transfected HEK293T lysate

**Lane 2**: TMEM143-transfected HEK293T over-expression Lysate (Co-expressed with a C-terminal myc-DDK tag ~3.1 kDa)

Please note: All products are "FOR RESEARCH USE ONLY. NOT FOR USE IN DIAGNOSTIC PROCEDURES"