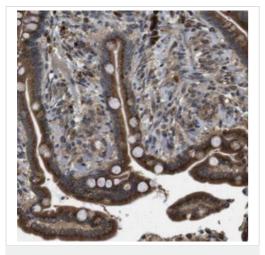

#### 图片

Immunocytochemistry/ Immunofluorescence - Anti-TMEM143 antibody (ab121431)

Immunofluorescent staining of human cell line U-251 MG shows positivity in nucleoli.

Immunohistochemistry (Formalin/PFA-fixed paraffinembedded sections) - Anti-TMEM143 antibody (ab121431)

ab121431 at a 1/250 dilution staining TMEM43 in paraffinembedded Human colon tissue, by Immunohistochemistry.

All lanes: Anti-TMEM143 antibody (ab121431) at 1/250 dilution

Lane 1: Vector only transfected HEK293T lysate