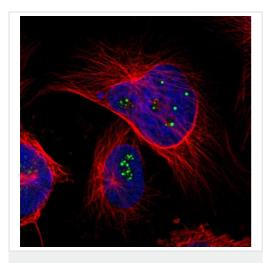

#### 图片

Immunocytochemistry/ Immunofluorescence - Anti-TMEM143 antibody (ab121431)

Immunofluorescent staining of human cell line U-251 MG shows positivity in nucleoli.

Immunohistochemistry (Formalin/PFA-fixed paraffinembedded sections) - Anti-TMEM143 antibody (ab121431)