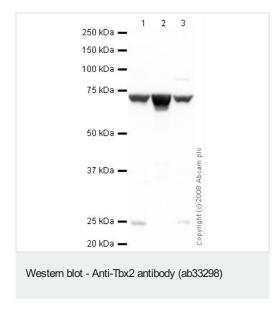

All lanes: Anti-Tbx2 antibody (ab33298) at 1 µg/ml

Lane 1: Human kidney tissue lysate - total protein (ab30203)

Lane 2: Lung (Human) Tissue Lysate

Lane 3: Human heart tissue lysate - total protein (ab29431)

Lysates/proteins at 10 µg per lane.

#### Secondary

All lanes: Goat polyclonal to Rabbit IgG - H&L - Pre-Adsorbed

(HRP) at 1/3000 dilution

Performed under reducing conditions.

Predicted band size: 74 kDa
Observed band size: 74 kDa

Please note: All products are "FOR RESEARCH USE ONLY. NOT FOR USE IN DIAGNOSTIC PROCEDURES"