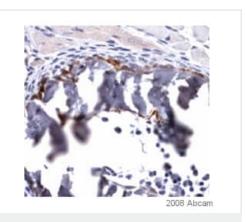

### 图片

Immunohistochemistry (Formalin/PFA-fixed paraffinembedded sections) - Anti-Tbx2 antibody (ab33298)

Formalin-fixed paraffin-embedded mouse bone marrow section stained with ab33298 Tbx2 antibody at 1/500 dilution.