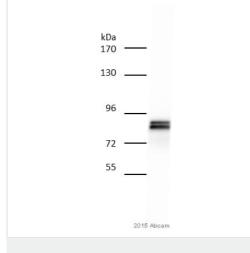

图片

Western blot - Anti-Synapsin I antibody - Synaptic Marker (ab64581)

This image is courtesy of an anonymous Abreview

Anti-Synapsin I antibody - Synaptic Marker (ab64581) at 1/5000 dilution + Rat whole brain tissue lysate at 15 µg

#### Secondary

Donkey anti-Rabbit IgG at 1/5000 dilution

Developed using the ECL technique.

Performed under reducing conditions.

Predicted band size: 74 kDa Observed band size: 80,85 kDa

Exposure time: 15 seconds