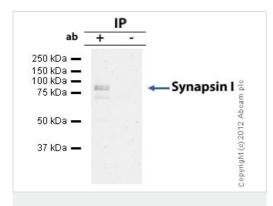

Western blot - Anti-Synapsin I antibody - Synaptic Marker (ab64581) sites (SwissProt data).

Immunoprecipitation - Anti-Synapsin I antibody -Synaptic Marker (ab64581) Synapsin I - Synaptic Marker was immunoprecipitated using 0.5mg Mouse Brain whole tissue lysate, 5µg of Rabbit polyclonal to Synapsin I - Synaptic Marker and 50µl of protein G magnetic beads (+). No antibody was added to the control (-).

The antibody was incubated under agitation with Protein G beads for 10min, Mouse Brain whole tissue lysate lysate diluted in RIPA buffer was added to each sample and incubated for a further 10min under agitation.

Proteins were eluted by addition of  $40\mu$ I SDS loading buffer and incubated for 10min at  $70^{\circ}$ C;  $10\mu$ I of each sample was separated on a SDS PAGE gel, transferred to a nitrocellulose membrane, blocked with 5% BSA and probed with ab64581.

Secondary: Goat polyclonal to mouse IgG light chain specific (HRP) at 1/5000 dilution.

Band: 80kDa: Synapsin I - Synaptic Marker contains a number of potential glycosylation sites (SwissProt) which may explain the higher migrating band.