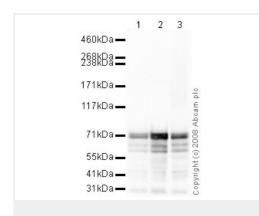

Blocked with 5% milk for 1 hour at 25°C.

Sample was incubated with primary antibody for 18 hours at 4°C in TBS + 0.1% Tween.

**All lanes :** Anti-Synapsin I antibody - Synaptic Marker (ab64581) at 1 µg/ml

Lane 1 : Spinal Cord (Mouse) Tissue Lysate Lane 2 : Brain (Mouse) Tissue Lysate Lane 3 : Brain (Rat) Tissue Lysate - normal tissue

Lysates/proteins at 10 µg per lane.

#### Secondary

All lanes : Goat polyclonal to Rabbit IgG - H&L - Pre-Adsorbed (HRP) at 1/3000 dilution

Performed under reducing conditions.

Predicted band size: 74 kDa Observed band size: 70,74 kDa

The immunogen for ab64581 is predicted to recognise both the 70 kDa and 74 kDa isoforms of Synapsin I. Synapsin I is also known to contain a number of potential phosphorylation and glycosylation