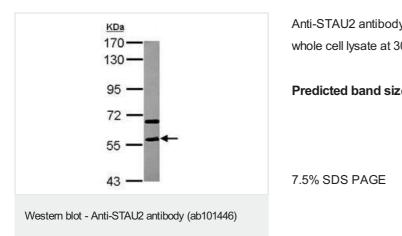

图片

Anti-STAU2 antibody (ab101446) at 1/2000 dilution + U87-MG whole cell lysate at 30 µg

Predicted band size: 59 kDa

Please note: All products are "FOR RESEARCH USE ONLY. NOT FOR USE IN DIAGNOSTIC PROCEDURES"