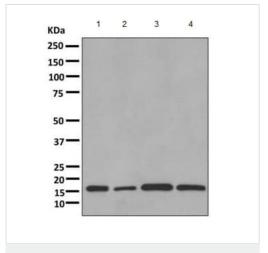

组织**特异性** Found in spleen, thymus, peripheral blood leukocytes, pancreas, lung, and colon.

**序列相似性** Belongs to the phospholipase A2 family.

细**胞定位** Secreted.

图片

Western blot - Anti-sPLA2-X antibody [EPR11202] (ab166634)

**All lanes :** Anti-sPLA2-X antibody [EPR11202] (ab166634) at 1/1000 dilution

Lane 1 : TT cell lysate

Lane 2 : A549 cell lysate

Lane 3 : MCF7 cell lysate

Lane 4 : Caco-2 cell lysate

Lysates/proteins at 10 µg per lane.

Predicted band size: 17 kDa

Immunohistochemistry (Formalin/PFA-fixed paraffinembedded sections) - Anti-sPLA2-X antibody
[EPR11202] (ab166634)

Immunohistochemical analysis of paraffin embedded Human pancreas tissue labeling sPLA2-X with ab166634 at a 1/100 dilution