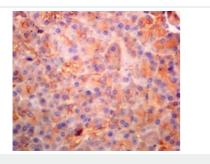

Predicted band size: 17 kDa

Immunohistochemistry (Formalin/PFA-fixed paraffinembedded sections) - Anti-sPLA2-X antibody
[EPR11202] (ab166634)

Immunohistochemical analysis of paraffin embedded Human pancreas tissue labeling sPLA2-X with ab166634 at a 1/100 dilution

Perform heat mediated antigen retrieval with citrate buffer pH 6 before commencing with IHC staining protocol.

Immunohistochemistry (Formalin/PFA-fixed paraffinembedded sections) - Anti-sPLA2-X antibody
[EPR11202] (ab166634)