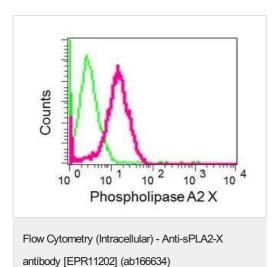

Intracellular flow cytometric analysis of permeabilized A549 cells using ab166634 at a 1/100 dilution (red) or a rabbit lgG (negative) (green).

Please note: All products are "FOR RESEARCH USE ONLY. NOT FOR USE IN DIAGNOSTIC PROCEDURES"