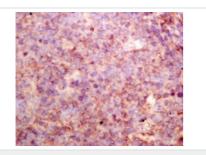

Perform heat mediated antigen retrieval with citrate buffer pH 6 before commencing with IHC staining protocol.

Immunohistochemistry (Formalin/PFA-fixed paraffinembedded sections) - Anti-sPLA2-X antibody
[EPR11202] (ab166634)

Immunohistochemical analysis of paraffin embedded Human tonsil tissue labeling sPLA2-X with ab166634 at a 1/100 dilution.

Perform heat mediated antigen retrieval with citrate buffer pH 6 before commencing with IHC staining protocol.