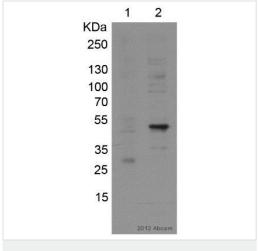

Western blot - Anti-SOX1 antibody (ab87775)

This image is courtesy of an abreview by Patrick Ovando Roche

All lanes: Anti-SOX1 antibody (ab87775) at 1/1000 dilution

Lane 1: H1 Human embryonic stem cells

Lane 2: H1 Human embryonic stem cell derived neural progenitor stem cells

Lysates/proteins at 20 µg per lane.

#### Secondary

All lanes: Mouse anti-rabbit HRP conjugated at 1/20000 dilution

Developed using the ECL technique.

Performed under reducing conditions.

**Predicted band size:** 39 kDa **Observed band size:** 50 kDa

Exposure time: 30 seconds

Please note: All products are "FOR RESEARCH USE ONLY. NOT FOR USE IN DIAGNOSTIC PROCEDURES"