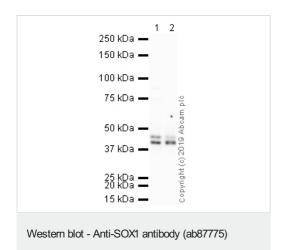

### 图片

All lanes: Anti-SOX1 antibody (ab87775) at 1 µg/ml

Lane 1: E14Tg2a (Mouse embryonic stem cell line) Whole Cell

Lysate

Lane 2: 46C (Mouse embryonic stem cell line) Whole Cell Lysate

Lysates/proteins at 10 µg per lane.

#### **Secondary**

All lanes: Goat Anti-Rabbit IgG H&L (HRP) at 1/50000 dilution

Developed using the ECL technique.

Performed under reducing conditions.

**Predicted band size:** 39 kDa **Observed band size:** 40 kDa

Additional bands at: 45 kDa (possible non-specific binding)

Exposure time: 8 minutes

This blot was produced using a 4-12% Bis-tris gel under the MOPS buffer system. The gel was run at 200V for 50 minutes before being transferred onto a Nitrocellulose membrane at 30V for 70 minutes. The membrane was then blocked for an hour using 2% BSA before being incubated with ab87775 overnight at 4°C. Antibody binding was detected using an **anti-rabbit HRP** secondary antibody, and visualised using ECL development solution **ab133406**.