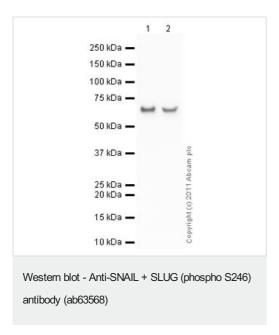

**Predicted band size:** 29 kDa **Observed band size:** 26 kDa

**All lanes :** Anti-SNAIL + SLUG (phospho S246) antibody (ab63568) at 1/500 dilution

Lane 1 : SNAIL (SNAI1) Human Recombinant Protein

Lane 2 : SLUG (SNAI2) Human Recombinant Protein

Lysates/proteins at 0.1 µg per lane.

#### **Secondary**

**All lanes :** Goat Anti-Rabbit IgG H&L (HRP) preadsorbed (ab97080) at 1/5000 dilution

Developed using the ECL technique.

Performed under reducing conditions.

Predicted band size: 29 kDa Observed band size: 68 kDa

Exposure time: 3 minutes

Ab63568 recognizes the tagged recombinant SLUG and SNAIL proteins which have an expected molecular weight of 68 kDa

Immunofluorescent staining of HuvEc cells, using ab63568 at a 1/500 dilution, minus immunising peptide (left image) and plus immunising peptide (right image).