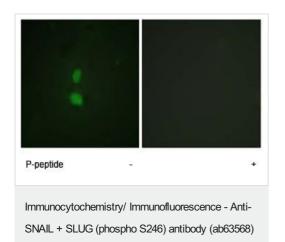

Exposure time: 3 minutes

Ab63568 recognizes the tagged recombinant SLUG and SNAIL proteins which have an expected molecular weight of 68 kDa

Immunofluorescent staining of HuvEc cells, using ab63568 at a 1/500 dilution, minus immunising peptide (left image) and plus immunising peptide (right image).