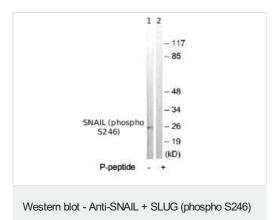

#### 图片

antibody (ab63568)

**All lanes**: Anti-SNAIL + SLUG (phospho S246) antibody (ab63568) at 1/500 dilution

Lane 1 : Extracts from HT29 cells (5-30µg), minus immunising

**Lane 2**: Extracts from HT29 cells (5-30µg) plus immunising peptide (5-10µg)

**Predicted band size:** 29 kDa **Observed band size:** 26 kDa

**All lanes :** Anti-SNAIL + SLUG (phospho S246) antibody (ab63568) at 1/500 dilution

Lane 1 : SNAIL (SNAI1) Human Recombinant Protein

Lane 2 : SLUG (SNAI2) Human Recombinant Protein