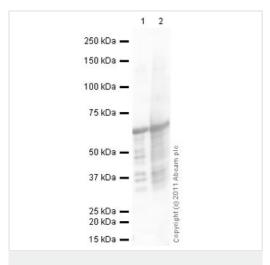

Western blot - Anti-SNAIL + SLUG antibody (ab85936)

All lanes: Anti-SNAIL + SLUG antibody (ab85936) at 1 µg/ml

**Lane 1**: SLUG (SNAI2) Human - GST Tagged Recombinant Protein

Lane 2: SNAIL (SNAI1) - GST Tagged Recombinant Protein

Lysates/proteins at 0.1 µg per lane.

#### Secondary

**All lanes :** Goat Anti-Rabbit IgG H&L (HRP) preadsorbed (ab97080) at 1/5000 dilution

Developed using the ECL technique.

Performed under reducing conditions.

**Predicted band size:** 29 kDa **Observed band size:** 65 kDa

Exposure time: 30 seconds

Please note this antibody has only been shown to detect

recombinant protein and we are unable to detect endogenous protein by western blot, in our lab. Please contact our scientific support services if you have any queries regarding this antibody.