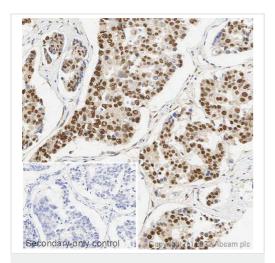

#### 图片

Immunohistochemistry (Formalin/PFA-fixed paraffinembedded sections) - Anti-SNAIL + SLUG antibody (ab85936)

IHC image of SNAIL + SLUG staining in a section of formalin-fixed paraffin-embedded normal human breast carcinoma\* performed on a Leica BOND™ system using the standard protocol F. The section was pre-treated using heat mediated antigen retrieval with sodium citrate buffer (pH6, epitope retrieval solution 1) for 20mins. The section was then incubated with ab85936, 1ug/ml, for 15 mins at room temperature and detected using an HRP conjugated compact polymer system. DAB was used as the chromogen. The section was then counterstained with haematoxylin and mounted with DPX. The inset secondary-only control image is taken from an identical assay without primary antibody.

\*Tissue obtained from the Human Research Tissue Bank, supported by the NIHR Cambridge Biomedical Research Centre For other IHC staining systems (automated and non-automated) customers should optimize variable parameters such as antigen retrieval conditions, primary antibody concentration and antibody incubation times.