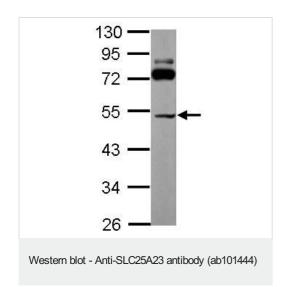

#### 图片

Anti-SLC25A23 antibody (ab101444) at 1/500 dilution + IMR32 whole cell lysate at 30  $\mu g$ 

Predicted band size: 52 kDa

10% SDS PAGE

Please note: All products are "FOR RESEARCH USE ONLY. NOT FOR USE IN DIAGNOSTIC PROCEDURES"