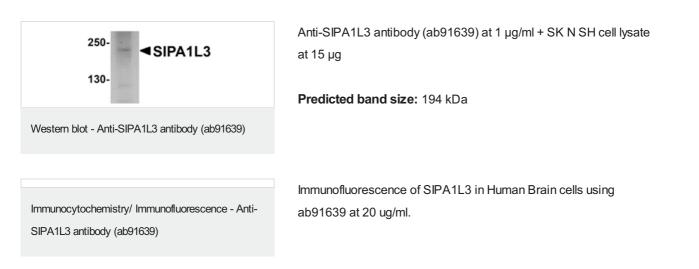

#### "应用说明"部分下显示的仅为推荐的起始稀释度;实际最佳的稀释度/浓度应由使用者检定。

| 应用     | Ab评论 | 说明                                                                            |
|--------|------|-------------------------------------------------------------------------------|
| ICC/IF |      | Use a concentration of 20 µg/ml.                                              |
| WB     |      | Use a concentration of 1 - 2 $\mu g/ml.$ Predicted molecular weight: 194 kDa. |