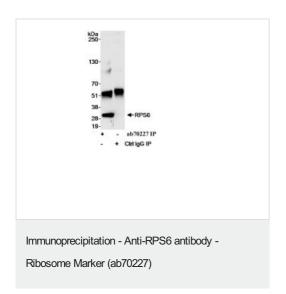

**Predicted band size:** 30 kDa **Observed band size:** 30 kDa

Exposure time: 30 seconds

Detection of Human RPS6 by Immunoprecipitation. Samples: A) Whole cell lysate from HeLa cells (1 mg/IP; 1/4 of IP loaded) using affinity purified ab70227 at 3  $\mu$ g/mg lysate for IP and at 0.04  $\mu$ g/ml for subequent WB detection. Second lane represents lgG IP control.