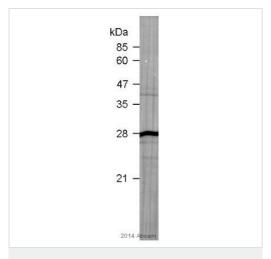

#### 图片

Western blot - Anti-RPS6 antibody - Ribosome

Marker (ab70227)

This image is courtesy of an anonymous Abreview

Anti-RPS6 antibody - Ribosome Marker (ab70227) at 1/1000 dilution + Caenorhabditis elegans whole adult tissue lysate at 200  $\mu q$ 

#### **Secondary**

HRP-conjugated goat anti-rabbit IgG polyclonal at 1/5000 dilution

Developed using the ECL technique.

Performed under reducing conditions.

**Predicted band size:** 30 kDa **Observed band size:** 28 kDa

**Additional bands at:** 24 kDa (possible non-specific binding), 26 kDa (possible non-specific binding), 40 kDa (possible non-specific

binding)

Exposure time: 40 seconds

All lanes : Anti-RPS6 antibody - Ribosome Marker (ab70227) at  $0.04~\mu g/ml$ 