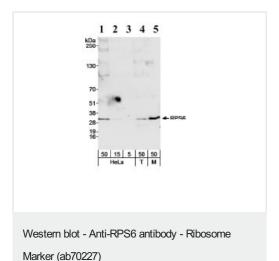

#### **Secondary**

HRP-conjugated goat anti-rabbit IgG polyclonal at 1/5000 dilution

Developed using the ECL technique.

Performed under reducing conditions.

**Predicted band size:** 30 kDa **Observed band size:** 28 kDa

**Additional bands at:** 24 kDa (possible non-specific binding), 26 kDa (possible non-specific binding), 40 kDa (possible non-specific

binding)

Exposure time: 40 seconds

All lanes : Anti-RPS6 antibody - Ribosome Marker (ab70227) at  $0.04~\mu g/ml$ 

Lane 1: Whole cell lysate from HeLa cells at 50 μg
Lane 2: Whole cell lysate from HeLa cells at 15 μg
Lane 3: Whole cell lysate from HeLa cells at 5 μg
Lane 4: Whole cell lysate from 293T cells at 50 μg
Lane 5: Whole cell lysate from NIH3T3 cells at 50 μg