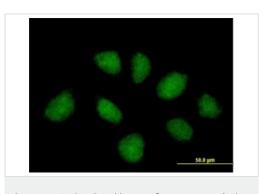

# **Secondary**

All lanes: Goat Anti-Mouse IgG (H&L)-HRP Conjugate at 1/2500

dilution

**Predicted band size:** 63 kDa **Observed band size:** 80 kDa

Immunocytochemistry/ Immunofluorescence - Anti-RNF220 antibody (ab69357) ab69357 at 10 $\mu$ g/ml staining RNF220 in Hela cells by ICC/IF.