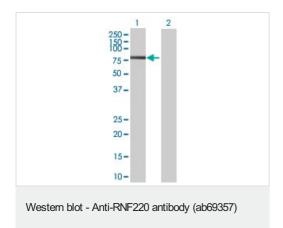

# 图片

All lanes: Anti-RNF220 antibody (ab69357) at 1/500 dilution

Lane 1: RNF220 transfected 293T cell lysate

Lane 2: Non-transfected 293T cell lysate

Lysates/proteins at 25 µg per lane.

# **Secondary**

All lanes: Goat Anti-Mouse IgG (H&L)-HRP Conjugate at 1/2500

dilution

**Predicted band size:** 63 kDa **Observed band size:** 80 kDa

Immunocytochemistry/ Immunofluorescence - Anti-RNF220 antibody (ab69357) ab69357 at 10 $\mu$ g/ml staining RNF220 in Hela cells by ICC/IF.