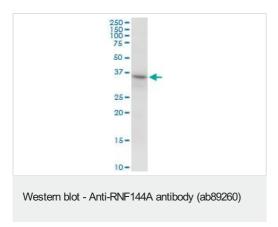

#### 图片

Western blot - Anti-RNF144A antibody (ab89260)

Anti-RNF144A antibody (ab89260) at 5  $\mu g/ml$  + Rat brain tissue lysate at 50  $\mu g$ 

Predicted band size: 33 kDa

Anti-RNF144A antibody (ab89260) at 5  $\mu$ g/ml + HeLa cell lysate at 50  $\mu$ g

Predicted band size: 33 kDa

All lanes: Anti-RNF144A antibody (ab89260) at 5 µg/ml

Lane 1: RNF144A transfected 293T cell lysate

Lane 2: Non-transfected lysate

Lysates/proteins at 50 µg per lane.

Predicted band size: 33 kDa