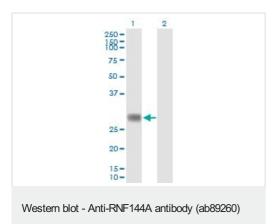

Predicted band size: 33 kDa

All lanes: Anti-RNF144A antibody (ab89260) at 5 µg/ml

Lane 1: RNF144A transfected 293T cell lysate

Lane 2: Non-transfected lysate

Lysates/proteins at 50 µg per lane.

Predicted band size: 33 kDa