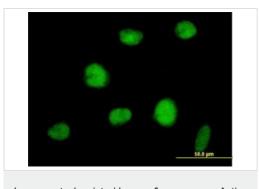

ab89260 at 10µg/ml staining RNF144A on HeLa cell by immunofluorescence

Immunocytochemistry/ Immunofluorescence - Anti-RNF144A antibody (ab89260)

Please note: All products are "FOR RESEARCH USE ONLY. NOT FOR USE IN DIAGNOSTIC PROCEDURES"