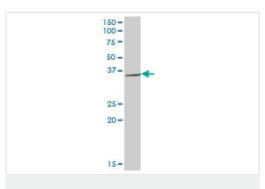

#### 图片

Western blot - Anti-RNF144A antibody (ab89260)

Anti-RNF144A antibody (ab89260) at 5  $\mu g/ml$  + Rat brain tissue lysate at 50  $\mu g$ 

Predicted band size: 33 kDa

Anti-RNF144A antibody (ab89260) at 5  $\mu$ g/ml + HeLa cell lysate at 50  $\mu$ g