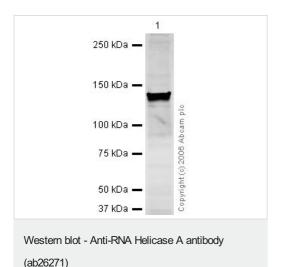

Anti-RNA Helicase A antibody (ab26271) at 1 µg/ml + HeLa (Human epithelial carcinoma cell line) Whole Cell Lysate at 20 µg

#### Secondary

Goat polyclonal to Rabbit lgG (Alexa Fluor® 680) at 1/10000 dilution

Performed under reducing conditions.

**Predicted band size:** 141 kDa **Observed band size:** 141 kDa

**All lanes :** Anti-RNA Helicase A antibody (ab26271) at 1/1000 dilution