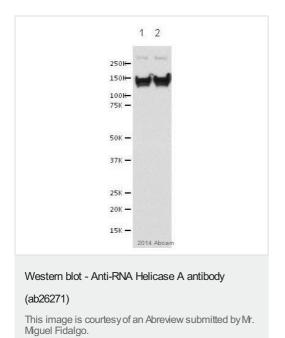

All lanes: Human embryonic stem cell nuclear lysate

Lysates/proteins at 50 µg per lane.

#### Secondary

All lanes: Donkey anti-Rabbit HRP IgG at 1/10000 dilution

Developed using the ECL technique.

Predicted band size: 141 kDa

Exposure time: 30 seconds

Please note: All products are "FOR RESEARCH USE ONLY. NOT FOR USE IN DIAGNOSTIC PROCEDURES"