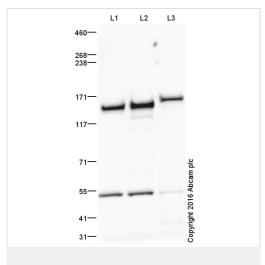

### 图片

Western blot - Anti-RNA Helicase A antibody (ab26271)

All lanes: Anti-RNA Helicase A antibody (ab26271) at 1 µg/ml

Lane 1 : HeLa (Human epithelial carcinoma cell line) Whole Cell Lysate

Lane 2: HEK293 (Human) Whole Cell Lysate
Lane 3: NIH 3T3 (Mouse) Whole Cell Lysate

Lysates/proteins at 20 µg per lane.

#### **Secondary**

**All lanes :** Goat Anti-Rabbit lgG H&L (HRP) preadsorbed at 1/50000 dilution

Developed using the ECL technique.

Performed under reducing conditions.

**Predicted band size:** 141 kDa **Observed band size:** 141,149 kDa

Additional bands at: 50 kDa. We are unsure as to the identity of

these extra bands.

Exposure time: 4 minutes

This blot was produced using a 3-8% Tris Acetate gel under the TA buffer system. The gel was run at 150V for 60 minutes before being transferred onto a Nitrocellulose membrane at 30V for 70 minutes. The membrane was then blocked for an hour using 2% Bovine Serum Albumin before being incubated with ab26271 overnight at 4°C. Antibody binding was detected using an anti-rabbit antibody conjugated to HRP, and visualised using ECL development solution **ab133406**.