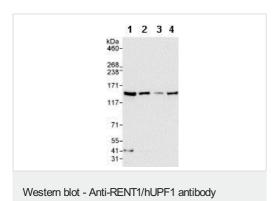

#### 图片

(ab86057)

All lanes: Anti-RENT1/hUPF1 antibody (ab86057) at 0.04 µg/ml

Lane 1 : HeLa whole cell lysate at 50 μg
Lane 2 : HeLa whole cell lysate at 15 μg
Lane 3 : HeLa whole cell lysate at 5 μg
Lane 4 : NIH3T3 whole cell lysate at 50 μg

**Predicted band size:** 134 kDa **Observed band size:** 134 kDa

Exposure time: 10 seconds

Detection of RENT1/hUPF1 by Western Blot of Immunprecipitate. ab86057 at 1 $\mu$ g/ml staining RENT1/hUPF1 in HeLa whole cell lysate immunoprecipitated using ab86057 at 3 $\mu$ g/mg lysate (1 mg/IP; 20% of IP loaded/lane).