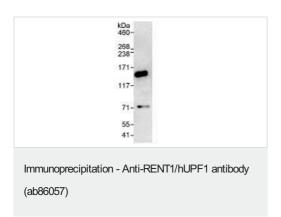

**Predicted band size:** 134 kDa **Observed band size:** 134 kDa

Exposure time: 10 seconds

Detection of RENT1/hUPF1 by Western Blot of Immunprecipitate. ab86057 at 1 $\mu$ g/ml staining RENT1/hUPF1 in HeLa whole cell lysate immunoprecipitated using ab86057 at 3 $\mu$ g/mg lysate (1 mg/IP; 20% of IP loaded/lane).

Detection: Chemiluminescence with exposure time of 10 seconds.

Please note: All products are "FOR RESEARCH USE ONLY. NOT FOR USE IN DIAGNOSTIC PROCEDURES"