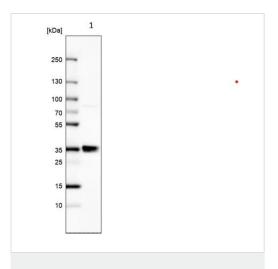

## 图片

Immunocytochemistry/ Immunofluorescence - Anti-RELL1 antibody (ab121394) ab121394, at 4  $\mu g/\text{ml},$  staining RELL1 in Human cell line U-2 OS by Immunofluorescence.

Western blot - Anti-RELL1 antibody (ab121394)

Anti-RELL1 antibody (ab121394) at 0.4  $\mu$ g/ml + human cell line RH-30

Immunohistochemistry (Formalin/PFA-fixed paraffinembedded sections) - Anti-RELL1 antibody (ab121394)

Immunohistochemical analysis of human gastrointestinal tissue labeling RELL1 with ab121394 at a 1/200 dilution.