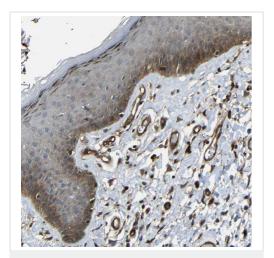

Immunohistochemistry (Formalin/PFA-fixed paraffinembedded sections) - Anti-RELL1 antibody (ab121394)

Immunohistochemical analysis of human skin tissue labeling RELL1 with ab121394 at a 1/200 dilution.

Immunohistochemistry (Formalin/PFA-fixed paraffinembedded sections) - Anti-RELL1 antibody (ab121394)