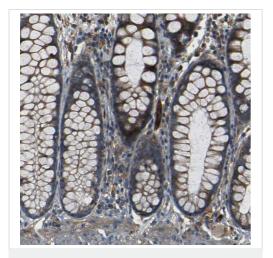

Anti-RELL1 antibody (ab121394) at 0.4  $\mu$ g/ml + human cell line RH-30

Immunohistochemistry (Formalin/PFA-fixed paraffinembedded sections) - Anti-RELL1 antibody (ab121394)

Immunohistochemical analysis of human gastrointestinal tissue labeling RELL1 with ab121394 at a 1/200 dilution.