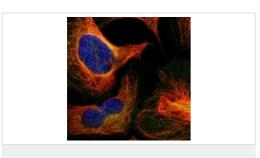

## 图片

Immunocytochemistry/ Immunofluorescence - Anti-RELL1 antibody (ab121394) ab121394, at 4  $\mu g/\text{ml},$  staining RELL1 in Human cell line U-2 OS by Immunofluorescence.

Western blot - Anti-RELL1 antibody (ab121394)