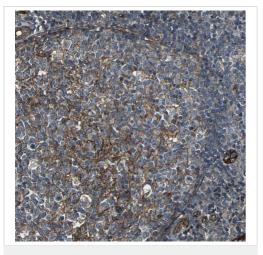

Immunohistochemical analysis of human lymphoid tissue labeling RELL1 with ab121394 at a 1/200 dilution.

Immunohistochemistry (Formalin/PFA-fixed paraffinembedded sections) - Anti-RELL1 antibody (ab121394)