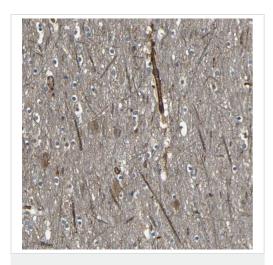

Immunohistochemical analysis of human cerebral cortex tissue labeling RELL1 with ab121394 at a 1/200 dilution.

Please note: All products are "FOR RESEARCH USE ONLY. NOT FOR USE IN DIAGNOSTIC PROCEDURES"