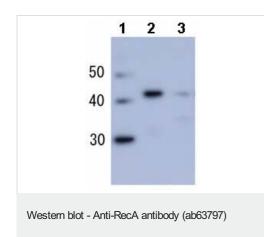

Immunoprecipitation - Anti-RecA antibody (ab63797)

All lanes : Anti-RecA antibody (ab63797) at 1/3000 dilution

Lane 1 : Molecular weight markers Lane 2 : Purified RecA Lane 3 : Extract of E.coli AB1157

Predicted band size: 38 kDa Observed band size: 42 kDa