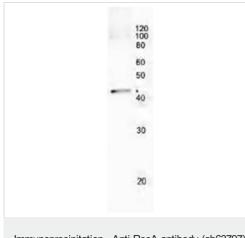

#### 图片

Immunoprecipitation of RecA protein from crudeextract of E. coli cells. 2  $\mu$ g of ab63797 was adsorbed to proteinA magnetic beads to precipitate RecA protein from supernatant of sonic disrupted E. coli cells. The precipitate was analyzed by western blot.

Immunoprecipitation - Anti-RecA antibody (ab63797)

All lanes : Anti-RecA antibody (ab63797) at 1/3000 dilution

Lane 1 : Molecular weight markers Lane 2 : Purified RecA Lane 3 : Extract of E.coli AB1157

Predicted band size: 38 kDa Observed band size: 42 kDa