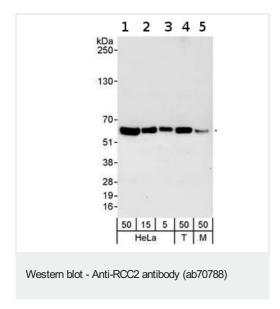

All lanes: Anti-RCC2 antibody (ab70788) at 0.04 µg/ml

Lane 1 : HeLa whole cell lysate at 50 μg Lane 2 : HeLa whole cell lysate at 15 μg Lane 3 : HeLa whole cell lysate at 5 μg Lane 4 : 293T whole cell lysate at 50 μg

Lane 5: NIH3T3 whole cell lysate at 50 µg

**Predicted band size:** 56 kDa **Observed band size:** 56 kDa

Please note: All products are "FOR RESEARCH USE ONLY. NOT FOR USE IN DIAGNOSTIC PROCEDURES"