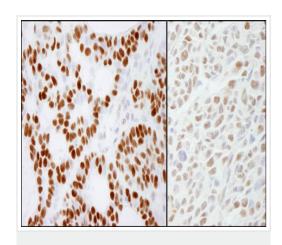

#### 图片

Immunohistochemistry (Formalin/PFA-fixed paraffinembedded sections) - Anti-RCC2 antibody (ab70788)

Immunohistochemistry (Formalin/PFA-fixed paraffin-embedded sections) analysis of human skin basal cell carcinoma (left) and mouse CT26 colon carcinoma (right) tissues labelling RCC2 with ab70788 at 1/1000 (0.2µg/ml) and 1/200 (1µg/ml). Detection: DAB.