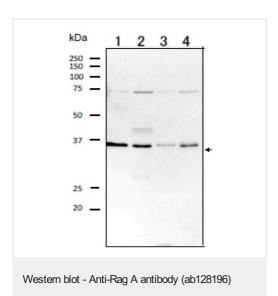

#### 图片

All lanes: Anti-Rag A antibody (ab128196) at 1/1000 dilution

Lane 1 : HeLa cell lysate
Lane 2 : MCF7 cell lysate
Lane 3 : MOLT4 cell lysate
Lane 4 : NIH-3T3 cell lysate

Lysates/proteins at 20 µg per lane.