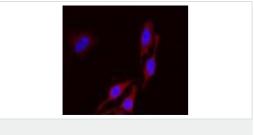

Predicted band size: 37 kDa

Immunocytochemistry/ Immunofluorescence - Anti-Rag A antibody (ab128196) HeLa cells were fixed with 4% paraformaldehyde and permeabilized with 0.5% TritonX 100 and reacted with anti-Rag A antibody at 1/100 dilution. As the 2nd antibody, anti-rabbit IgG antibody conjugated with Alexa Fluor 647 was used at 1/1,000 dilution. DNA was stained with DAPI and the merged image was shown on right.