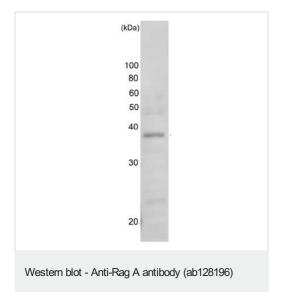

#### **Secondary**

All lanes: Goat Anti-Rabbit IgG H&L (HRP) (ab97051) at 1/10000 dilution

allution

Predicted band size: 37 kDa

Anti-Rag A antibody (ab128196) at 1/1000 dilution + HeLa whole cell lysate at 10  $\mu g$ 

Predicted band size: 37 kDa

Immunocytochemistry/ Immunofluorescence - Anti-Rag A antibody (ab128196) HeLa cells were fixed with 4% paraformaldehyde and permeabilized with 0.5% TritonX 100 and reacted with anti-Rag A antibody at 1/100 dilution. As the 2nd antibody, anti-rabbit IgG antibody conjugated with Alexa Fluor 647 was used at 1/1,000 dilution. DNA was stained with DAPI and the merged image was shown on right.