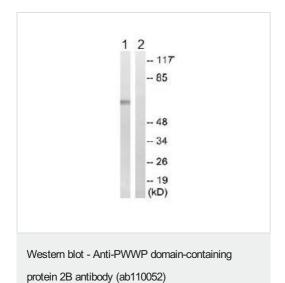

#### 图片

**All lanes :** Anti-PWWP domain-containing protein 2B antibody (ab110052) at 1/500 dilution

Lane 1: LOVO cell extract

Lane 2: LOVO cell extract with immunising peptide at 10 µg

Lysates/proteins at 30 µg per lane.

Predicted band size: 64 kDa

Please note: All products are "FOR RESEARCH USE ONLY. NOT FOR USE IN DIAGNOSTIC PROCEDURES"