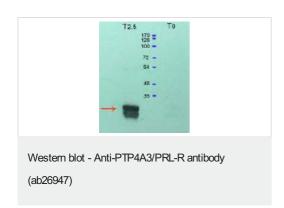

#### 图片

All lanes: Anti-PTP4A3/PRL-R antibody (ab26947) at 1/5000

dilution

Lane 1: (T2.5) IPTG induction of the recombinant protein

expression for 2.5 hours.

Lane 2: (T0) before IPTG induction of the protein expression

**Predicted band size:** 19 kDa **Observed band size:** 23.9 kDa

Please note: All products are "FOR RESEARCH USE ONLY. NOT FOR USE IN DIAGNOSTIC PROCEDURES"