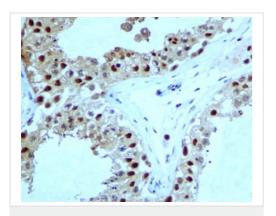

Lysates/proteins at 10 µg per lane.

Predicted band size: 26 kDa

Immunohistochemistry (Formalin/PFA-fixed paraffinembedded sections) - Anti-Proteasome 20S alpha 5/PSMA5 antibody [EPR5832] (ab109387)

Immunohistochemical analysis of paraffin-embedded Human testis tissue using 1/100 ab109387.

Perform heat mediated antigen retrieval via the pressure cooker method before commencing with IHC staining protocol.

Equilibrium disassociation constant ( $K_D$ ) Learn more about  $K_D$ 

Click here to learn more about K<sub>D</sub>