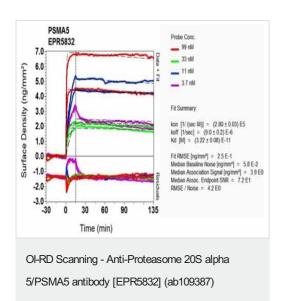

性能

形式 Liquid

**存放说明** Shipped at 4°C. Store at -20°C. Stable for 12 months at -20°C.

**解离常数(K\_D)**  $K_D = 3.22 \times 10^{-11} M$ 

Learn more about K<sub>D</sub>

**存储溶液** pH: 7.20

Preservative: 0.05% Sodium azide

Perform heat mediated antigen retrieval via the pressure cooker method before commencing with IHC staining protocol.

Equilibrium disassociation constant ( $K_D$ ) Learn more about  $K_D$ 

Click here to learn more about K<sub>D</sub>