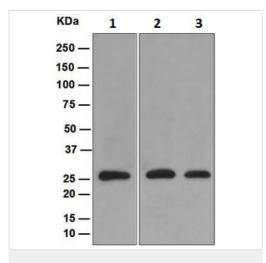

basic pH. The proteasome has an ATP-dependent proteolytic activity.

组织**特异性** Expressed in fetal brain (at protein level).

**序列相似性** Belongs to the peptidase T1A family.

细**胞定位** Cytoplasm. Nucleus.

图片

Western blot - Anti-Proteasome 20S alpha 5/PSMA5 antibody [EPR5832] (ab109387)

**All lanes :** Anti-Proteasome 20S alpha 5/PSMA5 antibody [EPR5832] (ab109387) at 1/1000 dilution

Lane 1: HepG2 cell lysate

Lane 2: 293T (Human embryonic kidney epithelial cell) cell lysate

Lane 3: JAR cell lysate

Lysates/proteins at 10 µg per lane.

Predicted band size: 26 kDa

Immunohistochemistry (Formalin/PFA-fixed paraffinembedded sections) - Anti-Proteasome 20S alpha 5/PSMA5 antibody [EPR5832] (ab109387)

Immunohistochemical analysis of paraffin-embedded Human testis tissue using 1/100 ab109387.