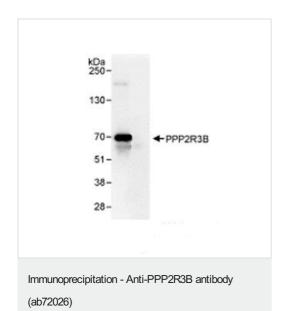

#### 图片

Immunoprecipitation/ Western Blot of PPP2R3B.

Lane 1: ab72026 at 3µg/mg whole cell lysate.

Lane 2: Control IgG.

Whole cell lysate from Hela cells at 1mg for IP, 20% of IP loaded.

ab72027 at 1 μg/ml was used for Western blot detection.

Chemiluminescence with an exposure time of 30 seconds.

Please note: All products are "FOR RESEARCH USE ONLY. NOT FOR USE IN DIAGNOSTIC PROCEDURES"