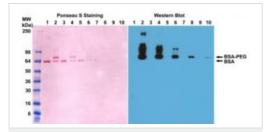

#### 图片

Western blot - Anti-Polyethylene glycol antibody [RM105] (ab190652) **All lanes :** Anti-Polyethylene glycol antibody [RM105] (ab190652) at 0.1 µg/ml

Lane 1 : BSA at 0.2 µg Lane 2 : PEGylated BSA at 0.2 µg Lane 3 : BSA at 0.1 µg Lane 4 : PEGylated BSA at 0.1 µg Lane 5 : BSA at 0.05 µg Lane 6 : PEGylated BSA at 0.05 µg Lane 7 : BSA at 0.02 µg Lane 8 : PEGylated BSA at 0.02 µg Lane 9 : BSA at 0.01 µg