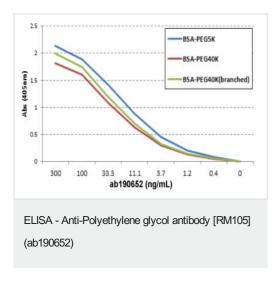

ELISA of three different PEGylated BSA using ab190652 at 0.3 µg/ml, following AP conjugated goat anti-rabbit lgG.

Please note: All products are "FOR RESEARCH USE ONLY. NOT FOR USE IN DIAGNOSTIC PROCEDURES"