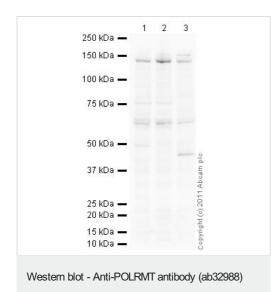

#### 图片

All lanes: Anti-POLRMT antibody (ab32988) at 1/250 dilution

Lane 1: HeLa (Human epithelial carcinoma cell line) Whole Cell

Lysate

Lane 2: HEK293 (Human embryonic kidney cell line) Whole Cell

Lysate

Lane 3: Caco 2 (Human colonic carcinoma cell line) Whole Cell

Lysate

Lysates/proteins at 10 µg per lane.

# Secondary

All lanes: Goat Anti-Rabbit IgG H&L (HRP) preadsorbed

(ab97080) at 1/5000 dilution

**Predicted band size:** 139 kDa **Observed band size:** 140 kDa

Additional bands at: 160 kDa, 45 kDa, 65 kDa. We are unsure as

to the identity of these extra bands.