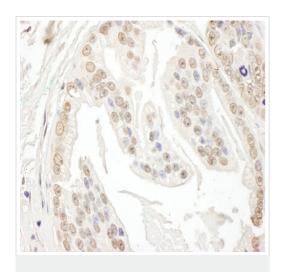

#### 图片

Immunohistochemistry (Formalin/PFA-fixed paraffinembedded sections) - Anti-POLR3D antibody (ab86786)

Immunohistochemistry (Formalin/PFA-fixed paraffin-embedded sections) analysis of human prostate carcinoma tissue labelling POLR3D with ab86786 at 1/1000 (0.2 $\mu$ g/ml). Detection: DAB.