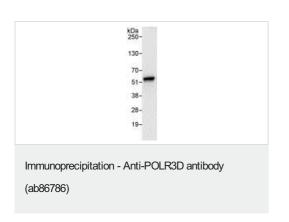

Developed using the ECL technique.

**Predicted band size:** 44 kDa **Observed band size:** 44 kDa

Exposure time: 3 minutes

Detection of POLR3D by Western Blot of Immunprecipitate. ab86786, at 1  $\mu$ g/ml, staining POLR3D in HeLa whole cell lysate immunoprecipitated using ab86786 at 10  $\mu$ g/mg lysate (1 mg/IP; 20% of IP loaded/lane).

Detection: Chemiluminescence with an exposure time of 3 seconds.

Please note: All products are "FOR RESEARCH USE ONLY. NOT FOR USE IN DIAGNOSTIC PROCEDURES"