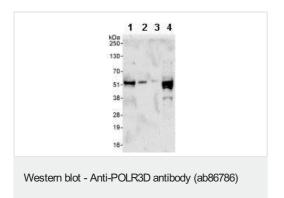

All lanes: Anti-POLR3D antibody (ab86786) at 0.04 µg/ml

Lane 1 : HeLa whole cell lysate at 50 μg Lane 2 : HeLa whole cell lysate at 15 μg Lane 3 : HeLa whole cell lysate at 5 μg Lane 4 : 293T whole cell lysate at 50 μg

Developed using the ECL technique.

**Predicted band size:** 44 kDa **Observed band size:** 44 kDa

Exposure time: 3 minutes

Detection of POLR3D by Western Blot of Immunprecipitate. ab86786, at 1  $\mu$ g/ml, staining POLR3D in HeLa whole cell lysate immunoprecipitated using ab86786 at 10  $\mu$ g/mg lysate (1 mg/IP; 20% of IP loaded/lane).