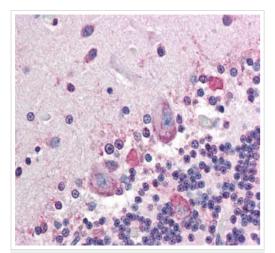

#### 图片

ab118868 at 10 µg/ml staining Placental alkaline phosphatase (PLAP) in Paraffin-embedded Human cerebellum tissue by immunohistochemistry. After incubation with the primary antibody, slides were incubated with biotinylated secondary antibody, followed by alkaline phosphatase-streptavidin and chromogen.

Immunohistochemistry (Formalin/PFA-fixed paraffinembedded sections) - Anti-Placental alkaline phosphatase (PLAP) antibody [H7E8] (ab118868)

Please note: All products are "FOR RESEARCH USE ONLY. NOT FOR USE IN DIAGNOSTIC PROCEDURES"