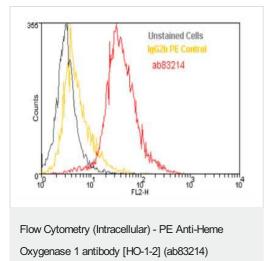

图片

 $10^6$  Jurkat cells stained using ab83214 at a concentration of 10  $\mu\text{g/mL}.$ 

This image was generated using the ascites version of the product.

Please note: All products are "FOR RESEARCH USE ONLY. NOT FOR USE IN DIAGNOSTIC PROCEDURES"