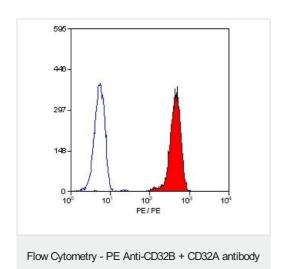

#### 图片

Flow cytometric analysis of human peripheral blood granulocytes with 10µl for 10<sup>6</sup> cells of anti human CD32A + CD32B Phycoerythrin conjugated (ab30357).

[AT10] (ab30357)

Please note: All products are "FOR RESEARCH USE ONLY. NOT FOR USE IN DIAGNOSTIC PROCEDURES"