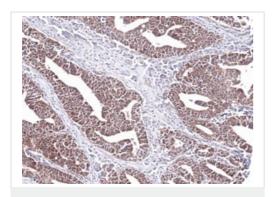

### 图片

Anti-PCCB antibody (ab96729) at 1/1000 dilution + HepG2 whole cell lysate at 30  $\mu g$ 

Predicted band size: 58 kDa

7.5% SDS PAGE

Immunohistochemistry (Formalin/PFA-fixed paraffinembedded sections) - Anti-PCCB antibody (ab96729)

Immunohistochemical analysis of paraffin-embedded Lung Ad Cancer PC14, using ab96729 at 1:100 dilution.

Please note: All products are "FOR RESEARCH USE ONLY. NOT FOR USE IN DIAGNOSTIC PROCEDURES"