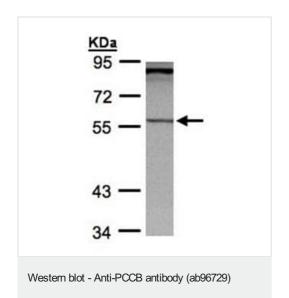

### 图片

Anti-PCCB antibody (ab96729) at 1/1000 dilution + HepG2 whole cell lysate at 30  $\mu g$ 

Predicted band size: 58 kDa

7.5% SDS PAGE

Immunohistochemistry (Formalin/PFA-fixed paraffinembedded sections) - Anti-PCCB antibody (ab96729)