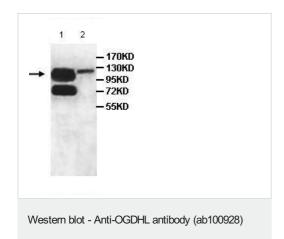

#### 图片

All lanes: Anti-OGDHL antibody (ab100928) at 1/1000 dilution

Lane 1 : Human fetal liver lysate

Lane 2 : HepG2 cell lysate

Predicted band size: 114 kDa

Please note: All products are "FOR RESEARCH USE ONLY. NOT FOR USE IN DIAGNOSTIC PROCEDURES"