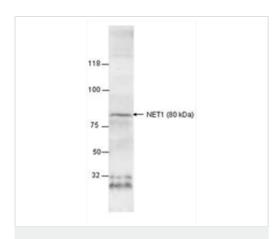

#### 图片

Western blot - Anti-Noradrenaline transporter antibody (ab41559)

Anti-Noradrenaline transporter antibody (ab41559) at 1/250 dilution

+ rat brain cortical membrane cell lysate at 70 µg

**Predicted band size:** 70 kDa **Observed band size:** 80 kDa

Additional bands at: 28 kDa, 32 kDa. We are unsure as to the

identity of these extra bands.

Western Blot with rat brain cortical membranes

Immunocytochemistry/ Immunofluorescence - Anti-Noradrenaline transporter antibody (ab41559) ICC/IF image of ab41559 stained SHSY5Y cells. The cells were 4% formaldehyde fixed (10 min) and then incubated in 1%BSA / 10% normal goat serum / 0.3M glycine in 0.1% PBS-Tween for 1h to permeabilise the cells and block non-specific protein-protein interactions. The cells were then incubated with the antibody (ab41559, 5µg/ml) overnight at +4°C. The secondary antibody (green) was Alexa Fluor® 488 goat anti-rabbit lgG (H+L) used at a 1/1000 dilution for 1h. Alexa Fluor® 594 WGA was used to label plasma membranes (red) at a 1/200 dilution for 1h. DAPI was used to stain the cell nuclei (blue) at a concentration of 1.43µM.