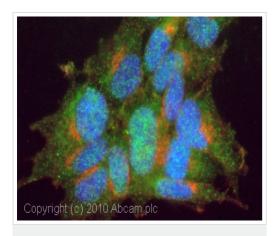

Additional bands at: 28 kDa, 32 kDa. We are unsure as to the

identity of these extra bands.

Western Blot with rat brain cortical membranes

Immunocytochemistry/ Immunofluorescence - Anti-Noradrenaline transporter antibody (ab41559) ICC/IF image of ab41559 stained SHSY5Y cells. The cells were 4% formaldehyde fixed (10 min) and then incubated in 1%BSA / 10% normal goat serum / 0.3M glycine in 0.1% PBS-Tween for 1h to permeabilise the cells and block non-specific protein-protein interactions. The cells were then incubated with the antibody (ab41559, 5µg/ml) overnight at +4°C. The secondary antibody (green) was Alexa Fluor® 488 goat anti-rabbit lgG (H+L) used at a 1/1000 dilution for 1h. Alexa Fluor® 594 WGA was used to label plasma membranes (red) at a 1/200 dilution for 1h. DAPI was used to stain the cell nuclei (blue) at a concentration of 1.43µM.