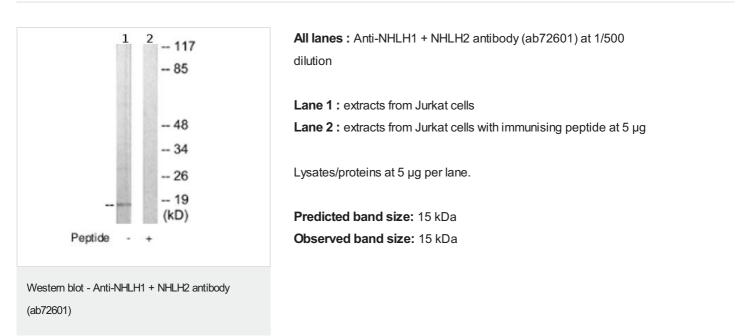

#### "应用说明"部分下显示的仅为推荐的起始稀释度;实际最佳的稀释度/浓度应由使用者检定。

| 应用 | Ab评论 | 说明                                                                                           |
|----|------|----------------------------------------------------------------------------------------------|
| WB |      | 1/500 - 1/1000. Detects a band of approximately 15 kDa (predicted molecular weight: 15 kDa). |

#### 图片

Please note: All products are "FOR RESEARCH USE ONLY. NOT FOR USE IN DIAGNOSTIC PROCEDURES"