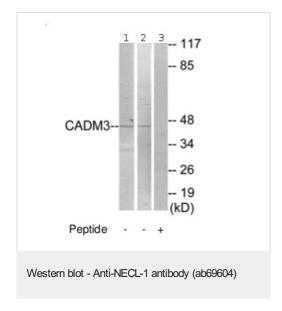

#### 图片

All lanes: Anti-NECL-1 antibody (ab69604) at 1/500 dilution

Lane 1: extracts from RAW264.7 cells

Lane 2: extracts from NIH-3T3 cells

Lane 3: extracts from NIH-3T3 cells with immunising peptide at 5

μg

Lysates/proteins at 5 µg per lane.

**Predicted band size:** 43 kDa **Observed band size:** 43 kDa

 $\textbf{Please note:} \ \ \textbf{All products are "FOR RESEARCH USE ONLY. NOT FOR USE IN DIAGNOSTIC PROCEDURES"}$ 