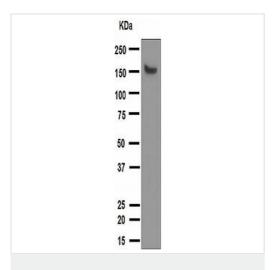

Anti-MYBPC3 antibody [EPR3008(2)] (ab108522) at 1/1000 dilution (unpurified) + Human heart tissue lysate at 10 µg

Predicted band size: 141 kDa

Please note: All products are "FOR RESEARCH USE ONLY. NOT FOR USE IN DIAGNOSTIC PROCEDURES"