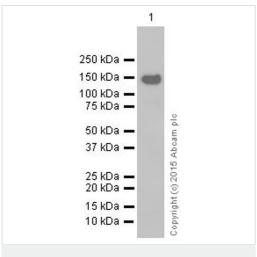

contraction.

图片

Western blot - Anti-MYBPC3 antibody [EPR3008(2)] (ab108522)

Anti-MYBPC3 antibody [EPR3008(2)] (ab108522) at 1/5000 dilution (purified) + Human heart tissue lysate at 10  $\mu$ g

#### **Secondary**

Goat Anti-Rabbit IgG H&L (HRP) (ab97051) at 1/20000 dilution

**Predicted band size:** 141 kDa **Observed band size:** 141 kDa

Blocking and dilution buffer: 5% NFDM /TBST.

Western blot - Anti-MYBPC3 antibody [EPR3008(2)] (ab108522)