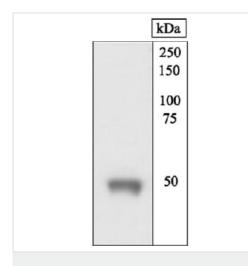

图片

Anti-Mu Opioid Receptor antibody (ab17934) at 1/1000 dilution + Rat brain lysates

#### Secondary

Goat anti-rabbit IgG HRP conjugate.

Predicted band size: 45 kDa

Western blot - Anti-Mu Opioid Receptor antibody (ab17934) SDS-PAGE on a 10% Tris-glycine gel

Neuro-2A cells stained for Mu Opioid Receptor (green) using ab17934 at 1/250 dilution in ICC/IF. It was followed by Goat anti-Rabbit IgG (H+L) Superclonal<sup>™</sup> Secondary Antibody, Alexa Fluor® 488 conjugate at 1/2000 dilution for 45 minutes at room temperature (Panel a). Nuclei (Panel b: blue) were stained with SlowFade® Gold Antifade Mountant with DAPI. F-actin (Panel c: red) was stained with Rhodamine Phalloidin at 1/300 dilution. Panel d represents the merged image showing membranous localization. Panel e shows the no primary antibody control.