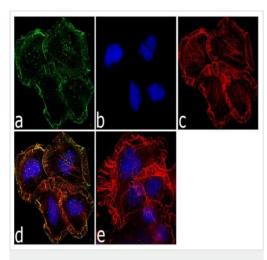

#### Secondary

Goat anti-rabbit IgG HRP conjugate.

Predicted band size: 45 kDa

Western blot - Anti-Mu Opioid Receptor antibody (ab17934) SDS-PAGE on a 10% Tris-glycine gel

Neuro-2A cells stained for Mu Opioid Receptor (green) using ab17934 at 1/250 dilution in ICC/IF. It was followed by Goat anti-Rabbit IgG (H+L) Superclonal<sup>™</sup> Secondary Antibody, Alexa Fluor® 488 conjugate at 1/2000 dilution for 45 minutes at room temperature (Panel a). Nuclei (Panel b: blue) were stained with SlowFade® Gold Antifade Mountant with DAPI. F-actin (Panel c: red) was stained with Rhodamine Phalloidin at 1/300 dilution. Panel d represents the merged image showing membranous localization. Panel e shows the no primary antibody control.

Immunocytochemistry - Anti-Mu Opioid Receptor antibody (ab17934)

Please note: All products are "FOR RESEARCH USE ONLY. NOT FOR USE IN DIAGNOSTIC PROCEDURES"