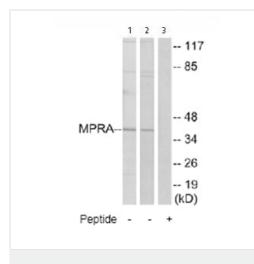

图片

| All lanes : Anti-MPRA antibody (ab75508) at 1/500 dilution            |
|-----------------------------------------------------------------------|
|                                                                       |
| Lane 1 : Extracts from COLO cells                                     |
| Lane 2 : Extracts from 293 cells                                      |
| Lane 3 : Extracts from 293 cells with immunizing peptide at 5 $\mu g$ |
|                                                                       |
| Lysates/proteins at 5 µg per lane.                                    |
|                                                                       |
| Predicted band size: 40 kDa                                           |
| Observed band size: 40 kDa                                            |

Western blot - Anti-MPRA antibody (ab75508)

Please note: All products are "FOR RESEARCH USE ONLY. NOT FOR USE IN DIAGNOSTIC PROCEDURES"