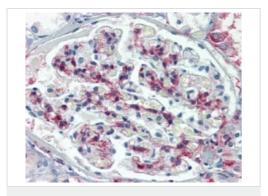

Immunohistochemistry (Formalin/PFA-fixed paraffinembedded sections) - Anti-METTL7B antibody (ab110134)

ab110134 at 10  $\mu$ g/ml staining METTL7B in Formalin-Fixed, Paraffin-Embedded Human Kidney tissue by Immunohistochemistry.