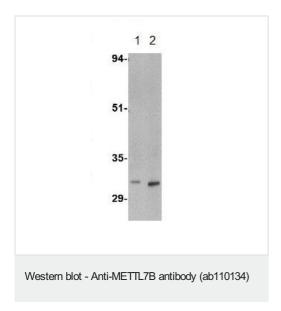

**Lane 1 :** Anti-METTL7B antibody (ab110134) at 2  $\mu$ g/ml **Lane 2 :** Anti-METTL7B antibody (ab110134) at 4  $\mu$ g/ml

All lanes: Rat spleen tissue lysate

Predicted band size: 28 kDa

Please note: All products are "FOR RESEARCH USE ONLY. NOT FOR USE IN DIAGNOSTIC PROCEDURES"