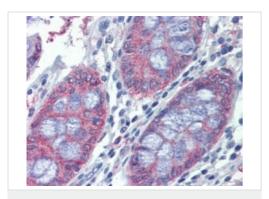

#### 图片

Immunohistochemistry (Formalin/PFA-fixed paraffinembedded sections) - Anti-METTL7B antibody (ab110134)

ab110134 at 10  $\mu$ g/ml staining METTL7B in Formalin-Fixed, Paraffin-Embedded Human Colon tissue by Immunohistochemistry.