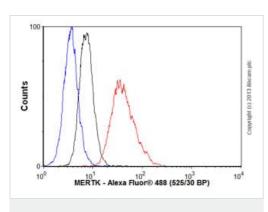

#### 图片

Flow Cytometry - Anti-MERTK antibody [A311F9G3] (ab52591)

Overlay histogram showing HEK293 cells stained with ab52591 (red line). The cells were fixed with 80% methanol (5 min) and incubated in 1x PBS / 10% normal goat serum / 0.3M glycine to block non-specific protein-protein interactions. The cells were then incubated with the antibody (ab52591, 1µg/1x10<sup>6</sup> cells) for 30 min at 22°C. The secondary antibody used was Alexa Fluor<sup>®</sup> 488 goat anti-mouse lgG (H&L) (ab150113) at 1/2000 dilution for 30 min at 22°C. Isotype control antibody (black line) was mouse lgG1 [ICIGG1] (ab91353, 1µg/1x10<sup>6</sup> cells) used under the same conditions. Unlabelled sample (blue line) was also used as a control. Acquisition of >5,000 events were collected using a 20mW Argon ion laser (488nm) and 525/30 bandpass filter.