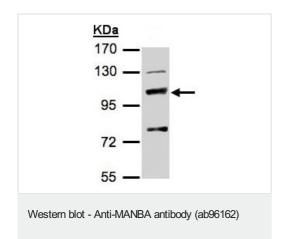

#### 图片

Anti-MANBA antibody (ab96162) at 1/500 dilution + HepG2 whole cell lysate at 30  $\mu g$ 

Predicted band size: 101 kDa

Please note: All products are "FOR RESEARCH USE ONLY. NOT FOR USE IN DIAGNOSTIC PROCEDURES"