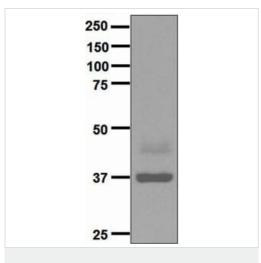

# 图片

Western blot - Anti-Maltose Binding Protein antibody [EPR4745] (ab133308) Anti-Maltose Binding Protein antibody [EPR4745] (ab133308) at 1/1000 dilution + E. coli lysate at 10  $\mu g$ 

## Secondary

HRP labelled goat anti-rabbit at 1/2000 dilution

Predicted band size: 43 kDa

Please note: All products are "FOR RESEARCH USE ONLY. NOT FOR USE IN DIAGNOSTIC PROCEDURES"

#### The Abpromise guarantee

Abpromise™承诺保证使用ab133308于以下的经测试应用

"应用说明"部分下显示的仅为推荐的起始稀释度;实际最佳的稀释度/浓度应由使用者检定。

| 应用 | Ab评论 | 说明                                                    |
|----|------|-------------------------------------------------------|
| WB |      | 1/1000 - 1/10000. Predicted molecular weight: 43 kDa. |