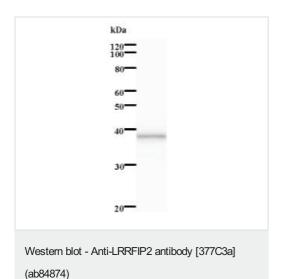

#### 图片

Anti-LRRFIP2 antibody [377C3a] (ab84874) + immunising recombinant protein

Predicted band size: 82 kDa Observed band size: 38 kDa

Note: actual band size differs from predicted one, because the WB is depicting the recombinant fragment used as immunogen.