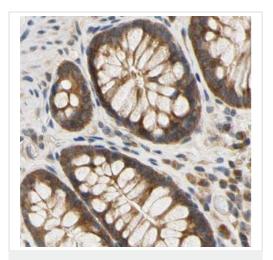

Immunohistochemical analysis of human colon tissue labeling LRRC47 with ab121283 at 0.04 ug/ml.

Immunohistochemistry (Formalin/PFA-fixed paraffinembedded sections) - Anti-LRRC47 antibody (ab121283)

Immunohistochemical analysis of human testis tissue labeling LRRC47 with ab121283 at 0.04 ug/ml.