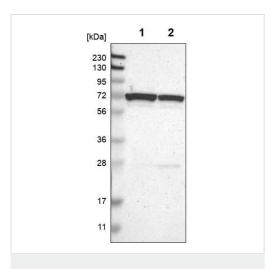

Western blot - Anti-LRRC47 antibody (ab121283)

All lanes: Anti-LRRC47 antibody (ab121283) at 0.04 µg/ml

Lane 1: RT4 (Human urinary bladder cancer cell line) cell lysate

Lane 2: U-251 MG (Human brain glioma cell line) cell lysate

Performed under reducing conditions.

Western blot analysis labeling LRRC47 with ab121283 at 0.04 ug/ml.

Immunohistochemistry (Formalin/PFA-fixed paraffinembedded sections) - Anti-LRRC47 antibody (ab121283)