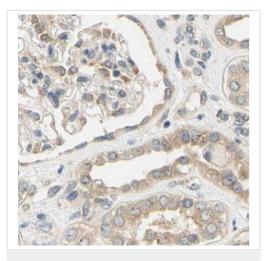

Immunohistochemistry (Formalin/PFA-fixed paraffinembedded sections) - Anti-LRRC47 antibody (ab121283)

Immunohistochemical analysis of human kidney tissue labeling LRRC47 with ab121283 at 0.04 ug/ml.

Immunohistochemistry (Formalin/PFA-fixed paraffinembedded sections) - Anti-LRRC47 antibody (ab121283)

Immunohistochemical analysis of human cerebral cortex tissue labeling LRRC47 with ab121283 at 0.04 ug/ml.

Please note: All products are "FOR RESEARCH USE ONLY. NOT FOR USE IN DIAGNOSTIC PROCEDURES"