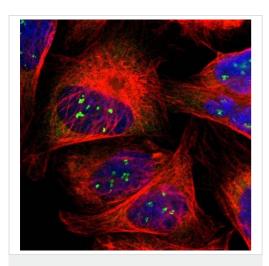

#### 图片

Immunocytochemistry/ Immunofluorescence - Anti-LRRC47 antibody (ab121283) Immunofluorescent staining of Human cell line U-2 OS shows positivity in nucleoli and cytoplasm. Recommended concentration of ab121283 1-4  $\mu$ g/ml. Cells treated with PFA/Triton X-100.