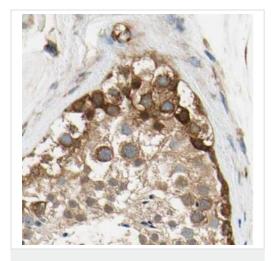

Immunohistochemical analysis of human colon tissue labeling LRRC47 with ab121283 at 0.04 ug/ml.

Immunohistochemistry (Formalin/PFA-fixed paraffinembedded sections) - Anti-LRRC47 antibody (ab121283)

Immunohistochemical analysis of human testis tissue labeling LRRC47 with ab121283 at 0.04 ug/ml.