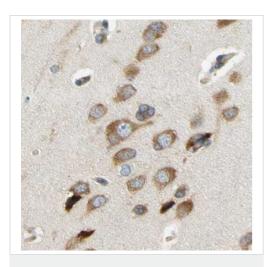

#### 图片

Immunocytochemistry/ Immunofluorescence - Anti-LRRC47 antibody (ab121283) Immunofluorescent staining of Human cell line U-2 OS shows positivity in nucleoli and cytoplasm. Recommended concentration of ab121283 1-4  $\mu$ g/ml. Cells treated with PFA/Triton X-100.