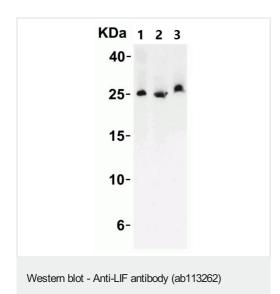

#### 图片

All lanes: Anti-LIF antibody (ab113262) at 1 µg/ml

Lane 1: NIH/3T3 (mouse embryo fibroblast cell line) cell lysate

Lane 2: Mouse colon tissue lysate

Lane 3: EL4 (mouse lymphoma cell line) cell lysate

Lysates/proteins at 15 µg per lane.

Secondary

All lanes: Goat anti-rabbit lgG (HRP) at 1/10000 dilution

Predicted band size: 22 kDa Observed band size: 26 kDa

Diluting buffer: 5% NFDM/TBST.

Immunofluorescence analysis of 3T3 cells, staining LIF with ab113262 at 20  $\mu g/\text{ml}.$ 