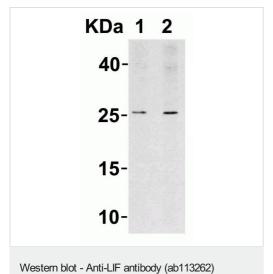

**Lane 1 :** Anti-LIF antibody (ab113262) at 1 μg/ml **Lane 2 :** Anti-LIF antibody (ab113262) at 2 μg/ml

All lanes: 3T3 cell lysate

Lysates/proteins at 15 µg per lane.

Predicted band size: 22 kDa

**Lane 1 :** Anti-LIF antibody (ab113262) at 1  $\mu$ g/ml **Lane 2 :** Anti-LIF antibody (ab113262) at 2  $\mu$ g/ml