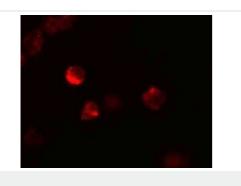

Lysates/proteins at 15 µg per lane.

Secondary

All lanes: Goat anti-rabbit lgG (HRP) at 1/10000 dilution

Predicted band size: 22 kDa Observed band size: 26 kDa

Diluting buffer: 5% NFDM/TBST.

Immunofluorescence analysis of 3T3 cells, staining LIF with ab113262 at 20  $\mu g/\text{ml}.$ 