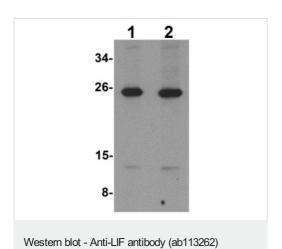

**Lane 1 :** Anti-LIF antibody (ab113262) at 1 μg/ml **Lane 2 :** Anti-LIF antibody (ab113262) at 2 μg/ml

All lanes: 3T3 cell lysate

Lysates/proteins at 15 µg per lane.

Predicted band size: 22 kDa

**Lane 1 :** Anti-LIF antibody (ab113262) at 1  $\mu$ g/ml **Lane 2 :** Anti-LIF antibody (ab113262) at 2  $\mu$ g/ml

All lanes: Rat lung tissue lysate

Lysates/proteins at 15 µg per lane.

## Secondary

All lanes: Goat anti-rabbit lgG (HRP) at 1/10000 dilution

Predicted band size: 22 kDa
Observed band size: 26 kDa

Diluting buffer: 5% NFDM/TBST.

Please note: All products are "FOR RESEARCH USE ONLY. NOT FOR USE IN DIAGNOSTIC PROCEDURES"