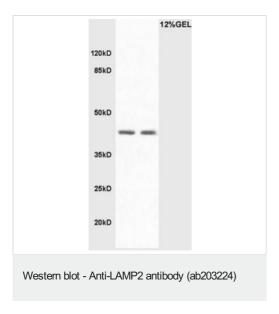

All lanes: Anti-LAMP2 antibody (ab203224) at 1/200 dilution

Lane 1 : Mouse intestine lysate

Lane 2: Mouse liver lysate

#### **Secondary**

All lanes: Goat Anti-Rabbit IgG Antibody (H+L), HRP Conjugated

at 1/3000 dilution

Predicted band size: 45 kDa

Anti-LAMP2 antibody (ab203224) at 1/100 dilution + Mouse placenta lysate

Predicted band size: 45 kDa