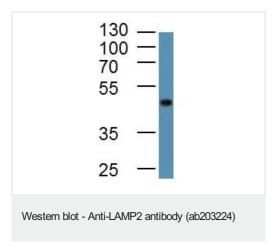

#### **Secondary**

All lanes: Goat Anti-Rabbit IgG Antibody (H+L), HRP Conjugated

at 1/3000 dilution

Predicted band size: 45 kDa

Anti-LAMP2 antibody (ab203224) at 1/100 dilution + Mouse placenta lysate

Predicted band size: 45 kDa