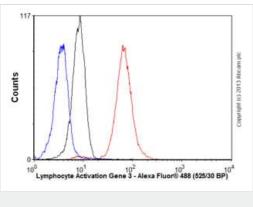

#### 图片

Flow Cytometry - Anti-LAG-3 antibody [11E3] (ab40465)

Overlay histogram showing Jurkat cells stained with ab40465 (red line). The cells were fixed with 80% methanol (5 min) and then permeabilized with 0.1% PBS-Tween for 20 min. The cells were then incubated in 1x PBS / 10% normal goat serum / 0.3M glycine to block non-specific protein-protein interactions followed by the antibody (ab40465, 1µg/1x10<sup>6</sup> cells) for 30 min at 22°C. The secondary antibody used was Alexa Fluor<sup>®</sup> 488 goat anti-mouse lgG (H&L) (ab150113) at 1/2000 dilution for 30 min at 22°C. Isotype control antibody (black line) was mouse lgG1 [ICIGG1] (ab91353, 1µg/1x10<sup>6</sup> cells) used under the same conditions. Unlabelled sample (blue line) was also used as a control. Acquisition of >5,000 events were collected using a 20mW Argon ion laser (488nm) and 525/30 bandpass filter.