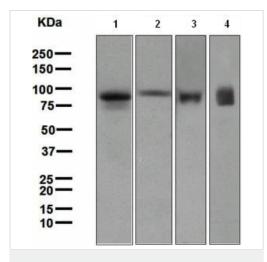

### Secondary

All lanes: HRP labelled goat anti-rabbit at 1/2000 dilution

Predicted band size: 78 kDa
Observed band size: 85 kDa

Immunocytochemistry/ Immunofluorescence - Anti-Lactoferrin antibody [EPR4337] (ab109216)

ab109216, at a 1/100 dilution, staining Lactoferrin in HepG2 cells by Immunocytochemistry/ Immunofluorescence.

Please note: All products are "FOR RESEARCH USE ONLY. NOT FOR USE IN DIAGNOSTIC PROCEDURES"