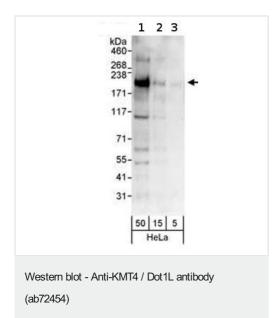

All lanes: Anti-KMT4 / Dot1L antibody (ab72454) at 0.04 µg/ml

Lane 1 : HeLa whole cell lysate at 50  $\mu$ g Lane 2 : HeLa whole cell lysate at 15  $\mu$ g Lane 3 : HeLa whole cell lysate at 5  $\mu$ g

Developed using the ECL technique.

**Predicted band size:** 185 kDa **Observed band size:** 185 kDa

Additional bands at: 100 kDa. We are unsure as to the identity of

these extra bands.

Exposure time: 3 minutes