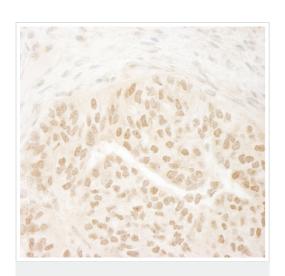

### 图片

Immunohistochemistry (Formalin/PFA-fixed paraffinembedded sections) - Anti-KMT4 / Dot1L antibody (ab72454)

Immunohistochemistry (Formalin/PFA-fixed paraffin-embedded sections) analysis of human lung carcinoma tissue labelling KMT4 / Dot1L with ab72454 at 1/200 (1 $\mu$ g/ml). Detection: DAB.