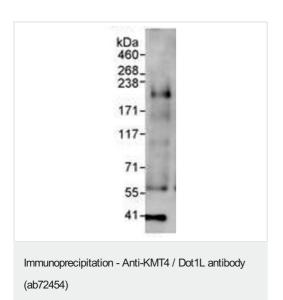

HeLa whole cell lysate ( 1 mg for IP, 20% of IP loaded) with ab72454 at 3  $\mu$ g/mg lysate for IP, followed by ab72454 at 1  $\mu$ g/ml for WB

Detection: Chemiluminescence with an exposure time of 10 seconds.