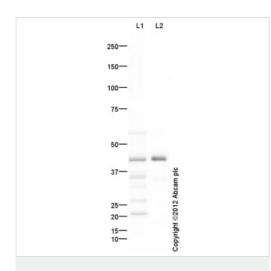

图片

Western blot - Anti-KLF15 antibody (ab109426)

All lanes : Anti-KLF15 antibody (ab109426) at 1 µg/ml (Milk Blocking (3%))

Lane 1: Human liver tissue lysate - total protein (ab29889) Lane 2 : Human heart tissue lysate - total protein (ab29431)

Lysates/proteins at 10 µg per lane.

## Secondary

All lanes : Goat Anti-Rabbit IgG H&L (HRP) preadsorbed (ab97080) at 1/5000 dilution

Developed using the ECL technique.

Performed under reducing conditions.

Predicted band size: 44 kDa Observed band size: 44 kDa Additional bands at: 21 kDa, 27 kDa, 35 kDa. We are unsure as to the identity of these extra bands.

## Exposure time: 30 seconds

Abcam recommends using milk as the blocking agent. Abcam welcomes customer feedback and would appreciate any comments regarding this product and the data presented above.

Please note: All products are "FOR RESEARCH USE ONLY. NOT FOR USE IN DIAGNOSTIC PROCEDURES"