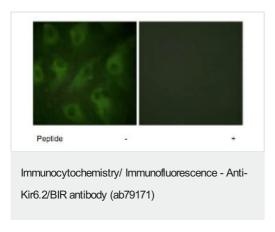

Immunofluorescence analysis of Kir6.2/BIR in HeLa cells, using a 1/500 dilution of ab79171, with (right) or without (left) pre treatment with the immunizing peptide.

Please note: All products are "FOR RESEARCH USE ONLY. NOT FOR USE IN DIAGNOSTIC PROCEDURES"