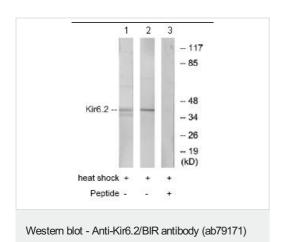

## 图片

All lanes: Anti-Kir6.2/BIR antibody (ab79171) at 1/500 dilution

Lane 1: extracts from HeLa cells treated with heat shock

Lane 2: extracts from NIH3T3 cells treated with heat shock

Lane 3: extracts from NIH3T3 cells treated with heat shock with

immunizing peptide at 10 µg

Lysates/proteins at 20 µg per lane.

**Predicted band size:** 44 kDa **Observed band size:** 44 kDa

Immunohistochemical analysis of Kir6.2/BIR in paraffin embedded human brain tissue using a 1/50 dilution of ab79171, with (right) or without (left) pre treatment with the immunizing peptide.