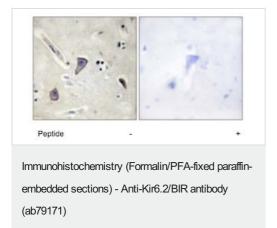

immunizing peptide at 10 µg

Lysates/proteins at 20 µg per lane.

**Predicted band size:** 44 kDa **Observed band size:** 44 kDa

Immunohistochemical analysis of Kir6.2/BIR in paraffin embedded human brain tissue using a 1/50 dilution of ab79171, with (right) or without (left) pre treatment with the immunizing peptide.